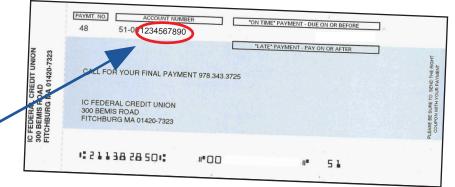

## Pay your IC Auto Loan

Using Online Quick Pay from our website, click "Make a Payment" (top right) and have your account number ready.

You can find your loan number here on your statement - only use last 10 digits.