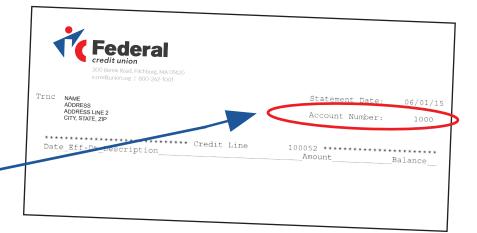

## Pay your IC Home Equity Line

Using Online Quick Pay from our website, click "Make a Payment" (top right) and have your account number ready.

You can find your loan number here on your statement.